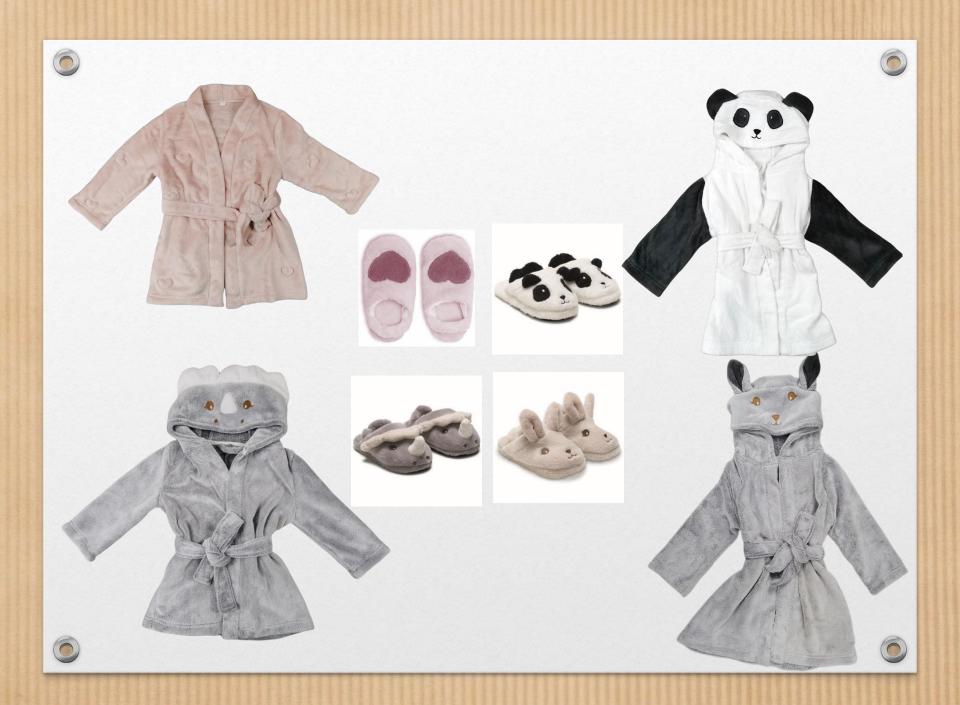

# **Products Category**

- Mommy & Kid's bag
- Ladies' Fashion bag
- Men's bag
- Plush toy
- Cosmetic/Toilet bag, Laptop Cover
- Wallet