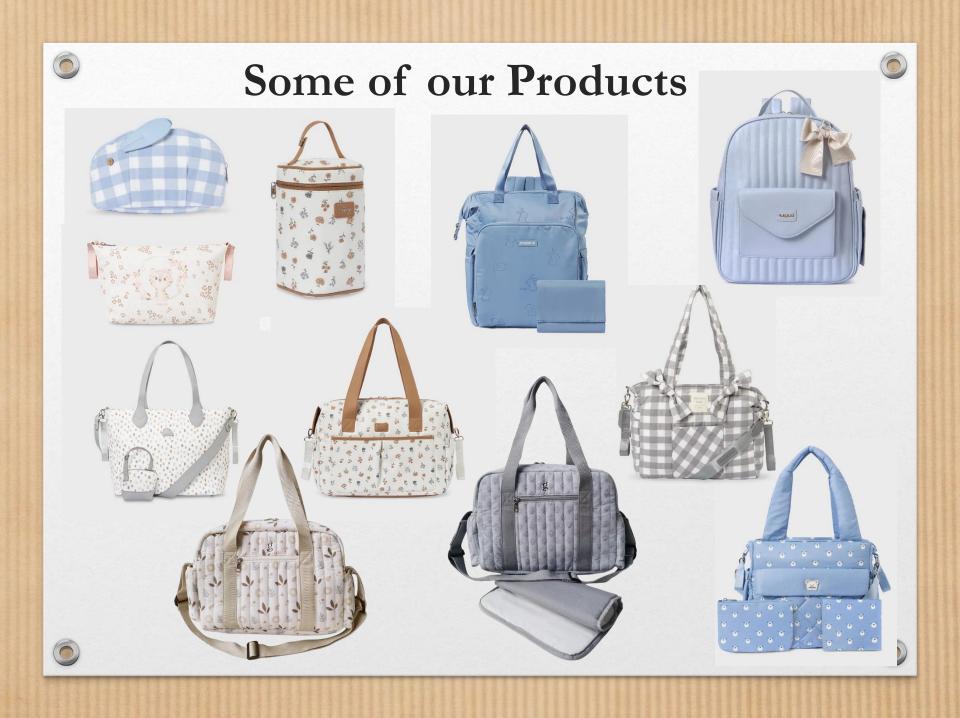

# **Products Category**

- Mommy & Kid's bag
- Ladies' Fashion bag
- Men's bag
- Plush toy
- Cosmetic/Toilet bag, Laptop Cover
- Wallet

#### Materials cover:

Nylon, Polyester, PU, PVC, Cotton, Canvas, etc...