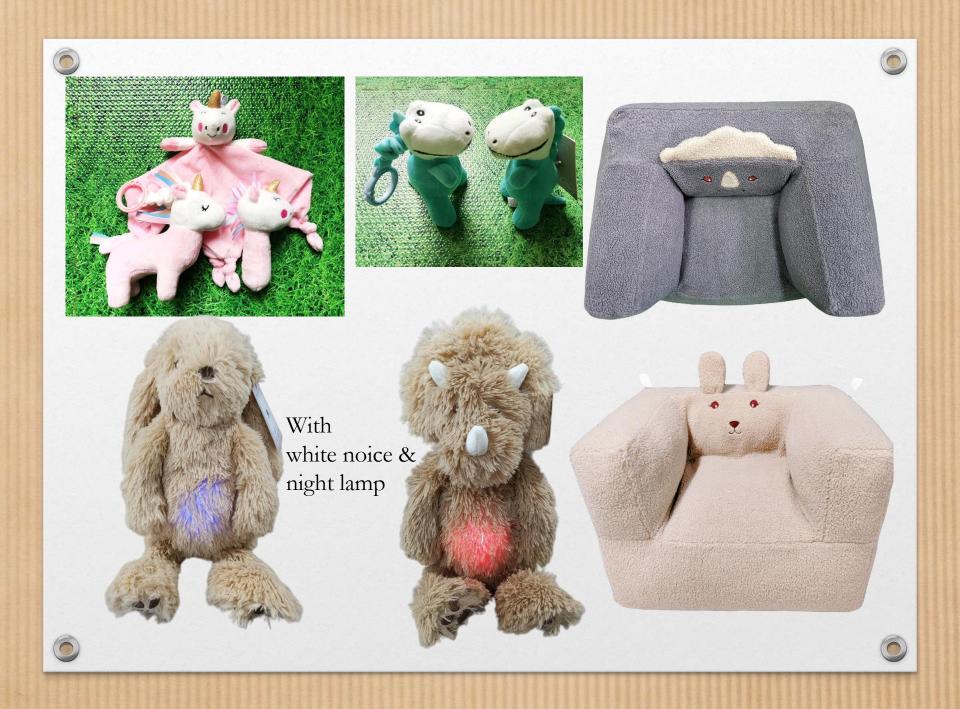

# **Products Category**

- Mommy & Kid's bag
- Ladies' Fashion bag
- Men's bag
- Plush toy
- Cosmetic/Toilet bag, Laptop Cover
- Wallet