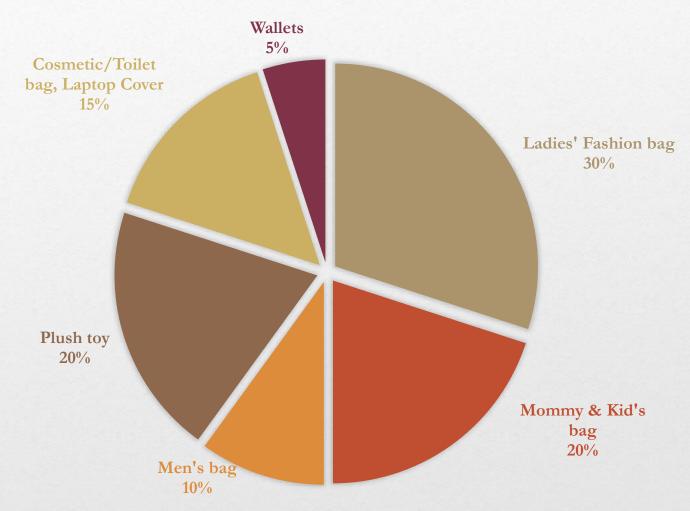

# **Products Category**

- Mommy & Kid's bag
- Ladies' Fashion bag
- Men's bag
- Plush toy
- Cosmetic/Toilet bag, Laptop Cover
- Wallet

# Products Divisions

(Annual Value %)