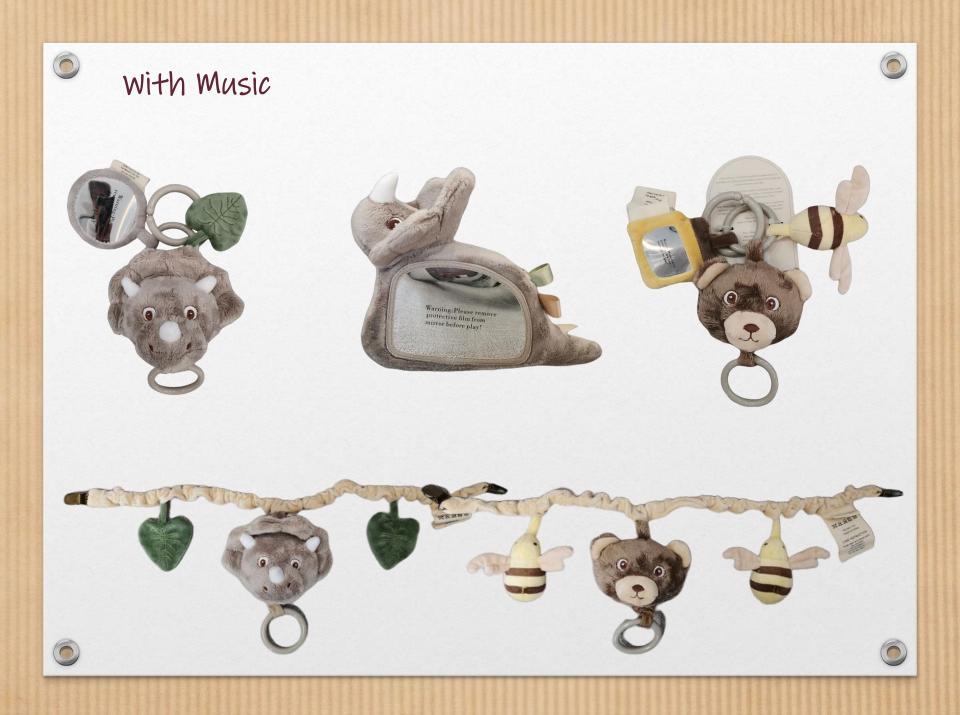

# **Products Category**

- Mommy & Kid's bag
- Ladies' Fashion bag
- Men's bag
- Plush toy
- Cosmetic/Toilet bag, Laptop Cover
- Wallet